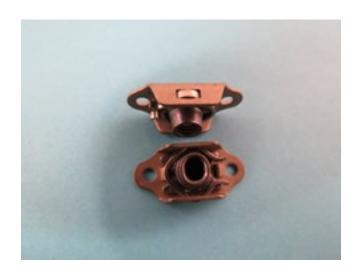

## 2 Lug Floating with Replaceable Nut

| Thread Size | Part Number  | Alternate PN |
|-------------|--------------|--------------|
| #10-32      | NAS1791A3-1  |              |
| #10-32      | NAS1791A3-2  |              |
| #10-32      | NAS1791A3-4  |              |
| #10-32      | NAS1791A3-5  |              |
| 1/4-28      | NAS1791A4-   |              |
| 1/4-28      | NAS1791A4-2  |              |
| #10-32      | NAS1791C3-1  |              |
| #10-32      | NAS1791C3-1K |              |
| #10-32      | NAS1791C3-2  |              |
| #10-32      | NAS1791C3-3  |              |
| #10-32      | NAS1791C3-5  |              |
| 1/4-28      | NAS1791C4-1  |              |
| 1/4-28      | NAS1791C4-2  |              |
| 5/16-24     | NAS1791C5-1  |              |
| 5/16-24     | NAS1791C5-5  |              |